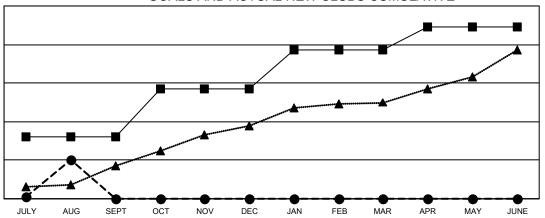

## GOALS AND ACTUAL NEW CLUBS CUMULATIVE

- CURRENT YEAR GOALS FOR NEW CLUBS
- ● CURRENT YEAR ACTUAL NEW CLUBS
- ▲ LAST YEAR ACTUAL NEW CLUBS

# Multiple District 318

| Clubs                 |               |           |               | Members               |                           |                         |                                                    |
|-----------------------|---------------|-----------|---------------|-----------------------|---------------------------|-------------------------|----------------------------------------------------|
| RESULTS FOR 2022-2023 |               |           |               | RESULTS FOR 2022-2023 |                           |                         |                                                    |
| QUARTER               | NEW CLUB GOAL | NEW CLUBS | DROPPED CLUBS | QUARTER               | MEMBER GROWTH NET<br>GOAL | MEMBER GROWTH<br>ACTUAL | DROPPED<br>MEMBERS ACTUAL<br>(including transfers) |
| JULY/AUG/SEPT         | 32            | 20        | 3             | JULY/AUG/SE           | PT 560                    | 1,152                   | 432                                                |
| OCT/NOV/DEC           | 25            | 0         | 0             | OCT/NOV/DEC           | C 655                     | 0                       | 0                                                  |
| JAN/FEB/MAR           | 20            | 0         | 0             | JAN/FEB/MAR           | 590                       | 0                       | 0                                                  |
| APR/MAY/JUNE          | 12            | 0         | 0             | APR/MAY/JUN           | IE 240                    | 0                       | 0                                                  |