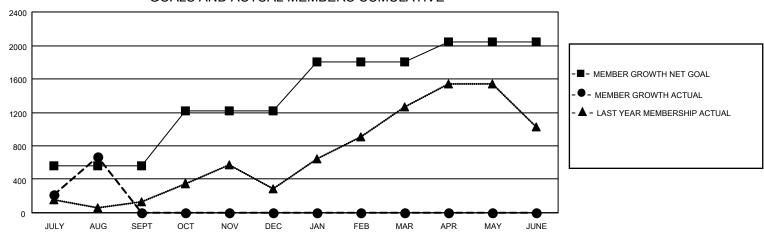

#### GOALS AND ACTUAL MEMBERS CUMULATIVE

| DROPPED CLUBS: 3 |     | 217 CLUBS OF 780 ADDED 1 OR | GENDER DISTRIBUTION                |                 |  |
|------------------|-----|-----------------------------|------------------------------------|-----------------|--|
|                  |     | MORE NEW MEMBERS            | MALE                               | 20,648 (80.74%) |  |
|                  |     |                             | FEMALE                             | 4,926 (19.26%)  |  |
| DROPPED MEMBERS  |     |                             | NON BINARY                         | 1 (0.00%)       |  |
| DECEASED         | 28  |                             | PREFER NOT TO ANSWER               | 0 (0.00%)       |  |
| CLUB CANCELLED   | 34  |                             | TOTAL FAMILY LIMIT MEMBERS         | 8,920           |  |
| OTHER            | 370 | CLICK HERE FOR CUMULATIVE   | TOTAL FAMILY UNIT MEMBERS          | 0,920           |  |
| TOTAL            | 432 | MEMBERSHIP DATA             | FAMILY MEMBERS PAYING HALI<br>DUES | 4,754           |  |

# Multiple District 318

| Clubs                 |               |           |               | Members               |                           |                         |                                                    |
|-----------------------|---------------|-----------|---------------|-----------------------|---------------------------|-------------------------|----------------------------------------------------|
| RESULTS FOR 2022-2023 |               |           |               | RESULTS FOR 2022-2023 |                           |                         |                                                    |
| QUARTER               | NEW CLUB GOAL | NEW CLUBS | DROPPED CLUBS | QUARTER               | MEMBER GROWTH NET<br>GOAL | MEMBER GROWTH<br>ACTUAL | DROPPED<br>MEMBERS ACTUAL<br>(including transfers) |
| JULY/AUG/SEPT         | 32            | 20        | 3             | JULY/AUG/SE           | PT 560                    | 1,152                   | 432                                                |
| OCT/NOV/DEC           | 25            | 0         | 0             | OCT/NOV/DEC           | C 655                     | 0                       | 0                                                  |
| JAN/FEB/MAR           | 20            | 0         | 0             | JAN/FEB/MAR           | 590                       | 0                       | 0                                                  |
| APR/MAY/JUNE          | 12            | 0         | 0             | APR/MAY/JUN           | IE 240                    | 0                       | 0                                                  |